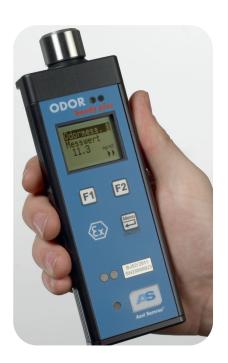

## SIMPLE HAND-HELD MEASURING INSTRUMENT FOR THE FAST ON-SITE ANALYSIS OF ODORANT CONCENTRATION

Axel Semrau® represents continuity and innovation in odorant analysis. The ODOR handy plus is based on 30 years of experience with hand-held measuring instruments for odorant control in natural gas. It is equipped with an electro-chemical sensor alternatively for the measurement of the concentration of THT or of mercaptan in natural gas and combines proven sensor technology with state of the art device control.

## SAFE, FAST AND SIMPLE MEASUREMENT OF THT OR MERCAPTANS!

The measuring gas is fed directly via a flexible hose to the ODOR handy plus. Depending on the odorant, the concentration of the odorant is displayed after just 1 to 2 minutes. The result can be read off directly in lbs/10,000 gal. Other units of measurement can be set in the software. Information such as memory capacity, serial number, date or time can be retrieved via the device software.

### The New Odor Handy Plus Offers The Following Functions:

- Simple calibration function: The calibrations are stored and the current ones are displayed before each measurement. The detector sensitivity is checked at each calibration.
- Automatic adherence to the necessary equilibration times for the sensor.
- Simple electronic zero point setting.
- Clear four-line display, device software with modern menu guidance, simple function keys and clear user guidance.
- Data memory for 9999 measuring points with automatic storage of measured value, measuring point, date, time and warning odor yes/no.
- USB interface on the charging station for fast, simple and safe data transmission to the PC.
- · Battery charge indicator.