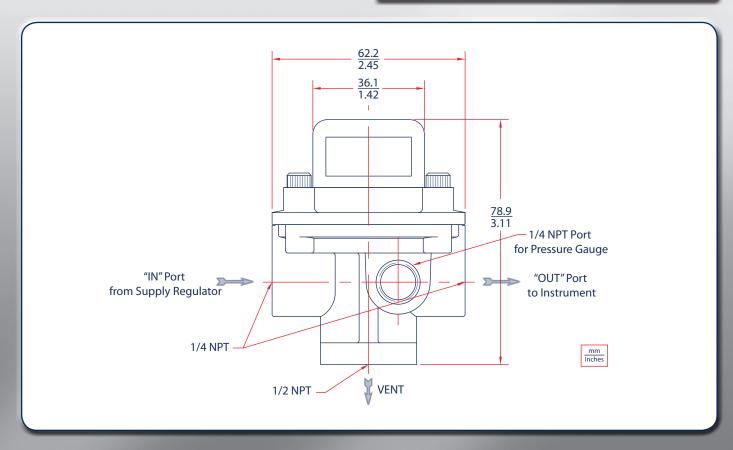

# **Specifications**

| Non-rising Adjustment Assembly   |                              |             |  |  |
|----------------------------------|------------------------------|-------------|--|--|
| Large 0.344 Relief Seat Diameter |                              |             |  |  |
| Large Diaphragm Area             |                              |             |  |  |
| 1/4 NPT Ports                    |                              |             |  |  |
| Factory Preset                   | Plugged and Tamper Resistant |             |  |  |
| 1/2 NPT Tapped Vent              |                              |             |  |  |
| Weight Approximate               |                              |             |  |  |
|                                  | 0.56 lb                      | 0.25 kg     |  |  |
| Temperature Range                |                              |             |  |  |
|                                  | 20° to 150°F                 | -29°to 66°C |  |  |